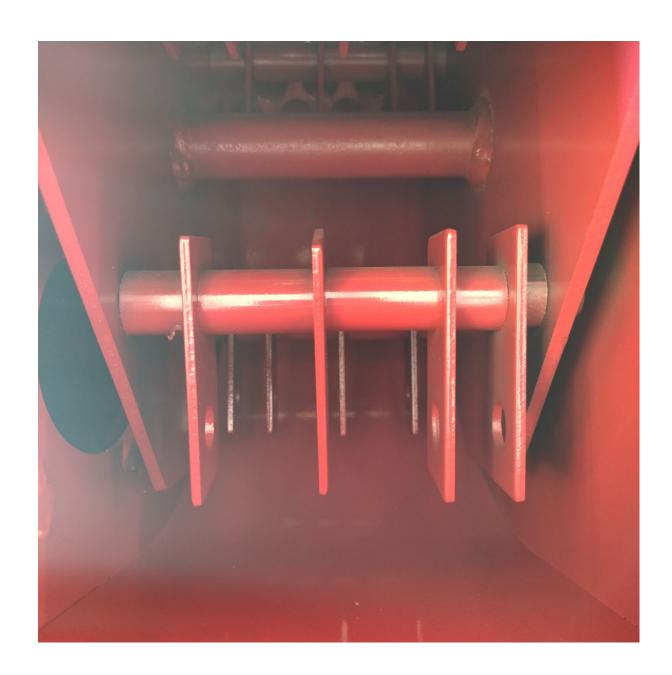

## 15HP Petrol Wood Chipper/Shredder/Mulcher Flail Configuration

The following pictures show the configuration of the flail hammers in the lower chipping chamber for the 15HP petrol wood chipper. This applies to models TP15ESchip and TP15chip, as well as the TP7chip, from which these photos were taken. You can find the component parts of flail kits, as well as a complete replacement lower chamber on the following links:

- 1 x complete replacement flail hammer kit (4 x flail hammers, 1 x hammer axis, 1 x roll pin and 5 x spacers)
- 4 x flail hammers
- 5 x spacers
- 1 x hammer axis
- 1 x roll pin
- Complete lower chipping chamber includes 4 x sets of the complete replacement flail hammer kits

It is important to note that the sets of five spacers include four different sizes – the approximate dimensions of these can be found below:

- 38.30mm (two quantity)
- 21.25mm (one quantity)
- 17.80mm (one quantity)
- 8.90mm (one quantity)