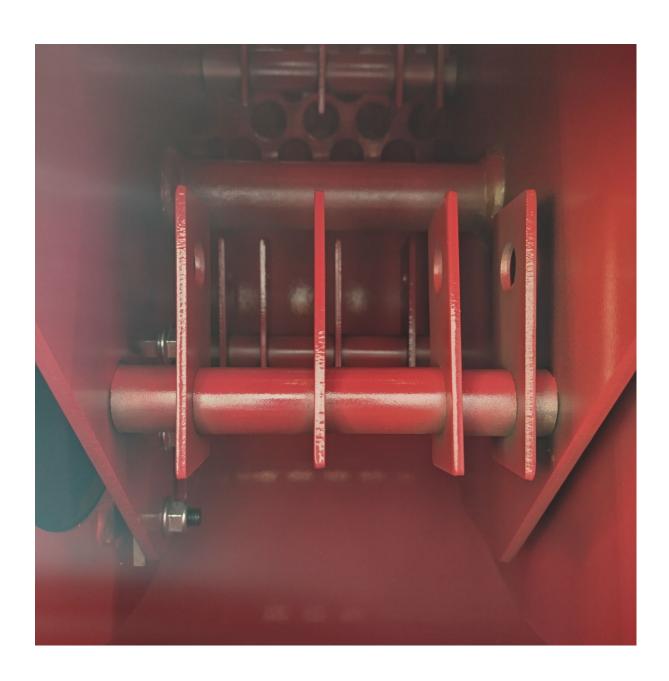

## 15HP Petrol Wood Chipper/Shredder/Mulcher Flail Configuration

The following pictures show the configuration of the flail hammers in the lower chipping chamber for the 15HP petrol wood chipper. This applies to models TP15ESchip and TP15chip, as well as the TP7chip, from which these photos were taken. You can find the component parts of flail kits, as well as a complete replacement lower chamber on the following links:

- 1 x complete replacement flail hammer kit (4 x flail hammers, 1 x hammer axis, 1 x roll pin and 5 x spacers)
- 4 x flail hammers
- 5 x spacers
- 1 x hammer axis
- 1 x roll pin
- Complete lower chipping chamber includes 4 x sets of the complete replacement flail hammer kits

It is important to note that the sets of five spacers include four different sizes – the approximate dimensions of these can be found below:

- 38.30mm (two quantity)
- 21.25mm (one quantity)
- 17.80mm (one quantity)
- 8.90mm (one quantity)