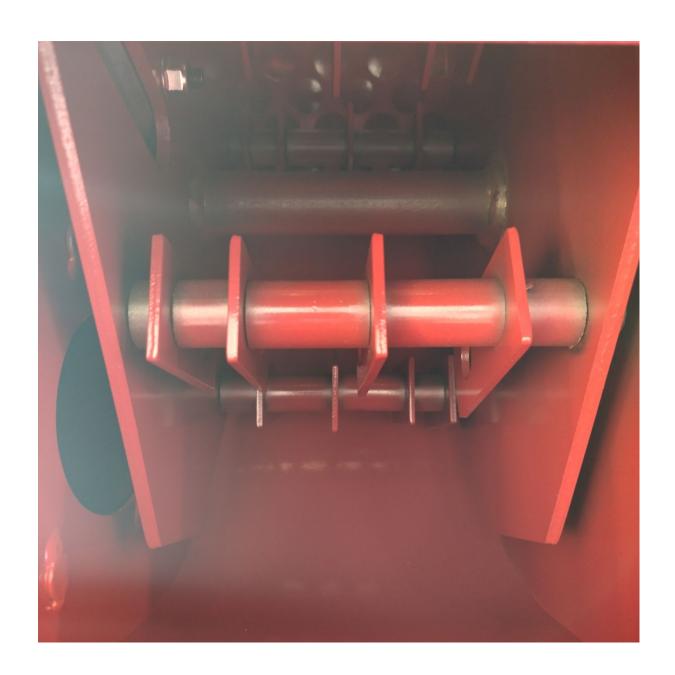

## 15HP Petrol Wood Chipper/Shredder/Mulcher Flail Configuration

The following pictures show the configuration of the flail hammers in the lower chipping chamber for the 15HP petrol wood chipper. This applies to models TP15ESchip and TP15chip, as well as the TP7chip, from which these photos were taken. You can find the component parts of flail kits, as well as a complete replacement lower chamber on the following links:

- 1 x complete replacement flail hammer kit (4 x flail hammers, 1 x hammer axis, 1 x roll pin and 5 x spacers)
- 4 x flail hammers
- 5 x spacers
- 1 x hammer axis
- 1 x roll pin
- Complete lower chipping chamber includes 4 x sets of the complete replacement flail hammer kits

It is important to note that the sets of five spacers include four different sizes – the approximate dimensions of these can be found below:

- 38.30mm (two quantity)
- 21.25mm (one quantity)
- 17.80mm (one quantity)
- 8.90mm (one quantity)