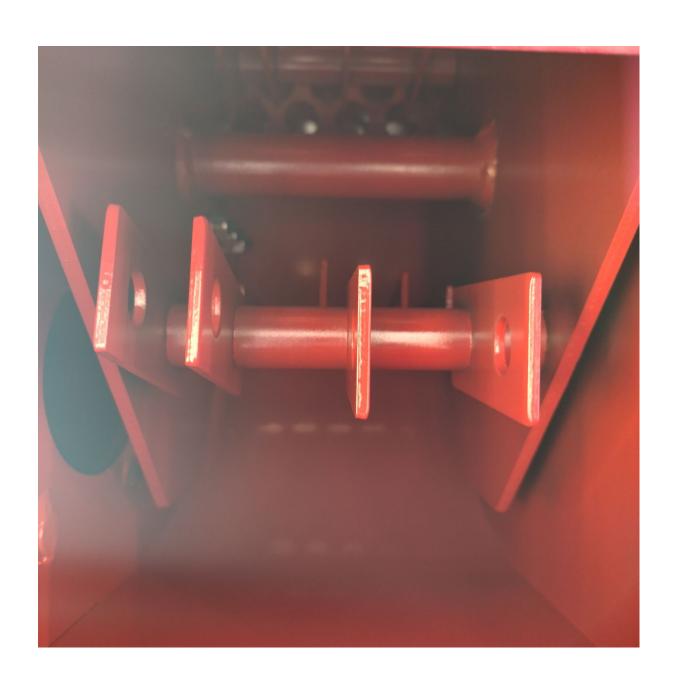

## 15HP Petrol Wood Chipper/Shredder/Mulcher Flail Configuration

The following pictures show the configuration of the flail hammers in the lower chipping chamber for the 15HP petrol wood chipper. This applies to models TP15ESchip and TP15chip, as well as the TP7chip, from which these photos were taken. You can find the component parts of flail kits, as well as a complete replacement lower chamber on the following links:

- 1 x complete replacement flail hammer kit (4 x flail hammers, 1 x hammer axis, 1 x roll pin and 5 x spacers)
- 4 x flail hammers
- 5 x spacers
- 1 x hammer axis
- 1 x roll pin
- Complete lower chipping chamber includes 4 x sets of the complete replacement flail hammer kits

It is important to note that the sets of five spacers include four different sizes – the approximate dimensions of these can be found below:

- 38.30mm (two quantity)
- 21.25mm (one quantity)
- 17.80mm (one quantity)
- 8.90mm (one quantity)